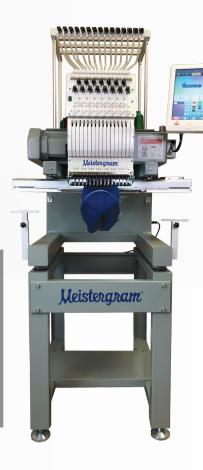

## GEM 1500TC

**SEWFIELD: 20" X 16"** 

Single-head Bridge Style Machine:

The pantograph floats from the top, leaving the area below it open without obstruction in order to embroider bulky items such as big bags, golf bags, etc.

• 15 needle compact embroidery machine

Meistergram<sup>®</sup>

- Speed: 1200 SPM
- 10" Touchscreen panel
- On-board lettering
- Simple 4-step embroidery programming
- Multi-task capable OS
- Easy access dual USB ports
- Preset hoop selection with auto-centering
- 270-degree cap driver
- Flat, tubular, caps and bulky items

- · Push stop emergency system
- Built-in laser tracing device
- Automatic trace
- Automatic trimming
- Automatic color change
- Upper and lower thread detection
- Simple square and contour tracing features
- Universal needle plate
- Flat table
- Optimal ergonomic operating height